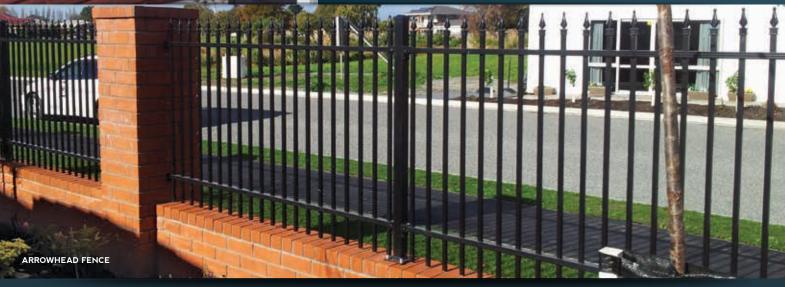

#### STANDARD STRAIGHT FENCE

Available in a choice of 4 popular heights, with options for arrowheads or matching gates.