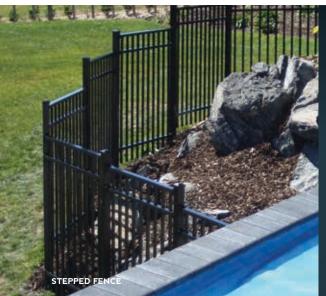

#### STEPPED FENCE

Panels can be stepped to match slope. Higher panels may be needed to comply with pool fencing regulations.