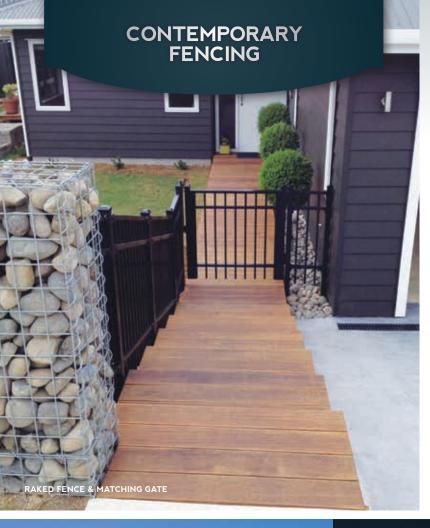

#### **RAKED FENCE**

Only available in 1200mm high panels, 500mm rise over 2400mm width (maximum) = 12°adjustment (maximum)