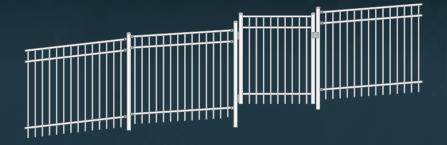

#### STANDARD STRAIGHT FENCE

Available in a choice of 4 popular heights, with options for arrowheads or matching gates.

## CONTEMPORARY GATES

STANDARD GATE

Standard gates manufactured to match the Contemporary fence range. Arrowhead gates custom made to order.