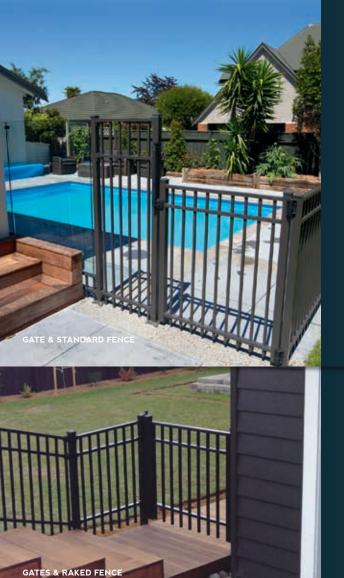

## CONTEMPORARY GATES

STANDARD GATE

Standard gates manufactured to match the Contemporary fence range. Arrowhead gates custom made to order.

#### **RAKED FENCE**

Only available in 1200mm high panels, 500mm rise over 2400mm width (maximum) = 12°adjustment (maximum)