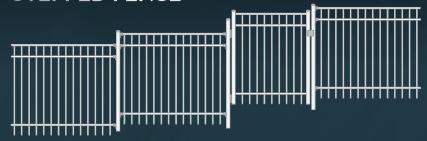

#### STEPPED FENCE

Panels can be stepped to match slope. Higher panels may be needed to comply with pool fencing regulations.