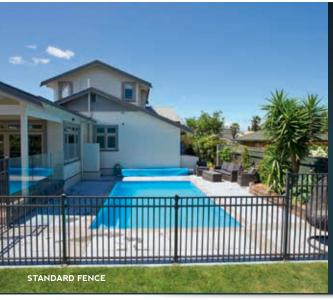

#### STANDARD STRAIGHT FENCE

Available in a choice of 4 popular heights, with options for arrowheads or matching gates.