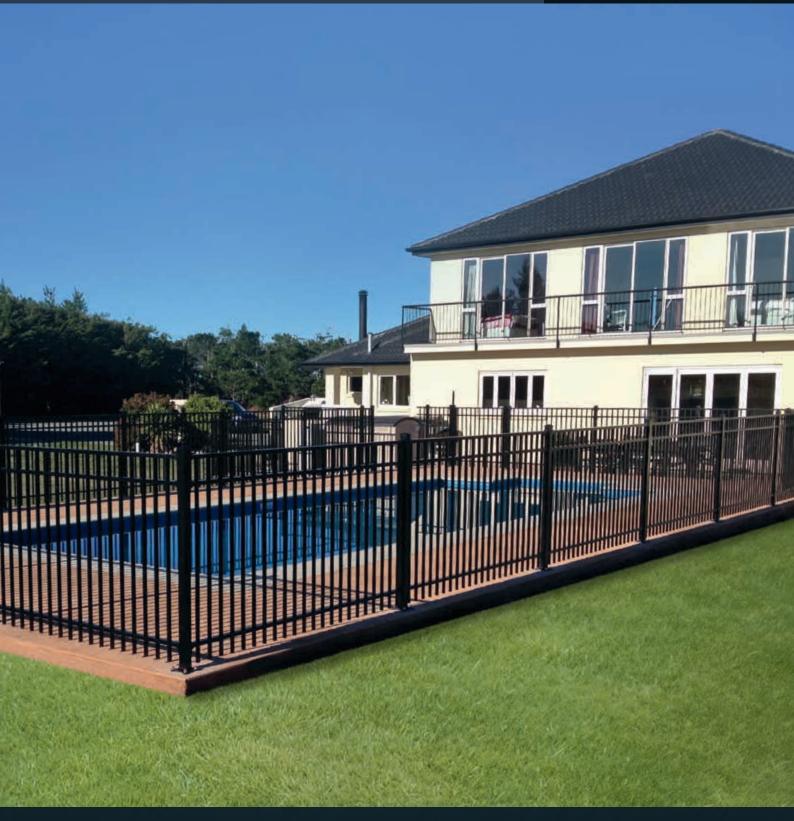

## STRONG AND SAFE POOL AND PERIMETER FENCING

Sanctuary Contemporary Fencing is ideal for enclosing your pool or property and can be finished off with matching gates. Manufactured from the highest quality aluminium for corrosion resistance and strength, Contemporary fencing is built for long term resilience.

Contemporary fencing is very popular for pool fencing and complies with NZBC Clause F9 & 162C of the Building Act (pool safety legislation). Matching pool gates can be supplied with self-closing hinges and child resistant locks, to meet pool fencing regulations.

Offered in four popular heights; 1200mm, 1350mm, 1500mm or 1800mm, Contemporary fencing panels are 2400mm wide and finished in standard satin black, or can be powder coated in a custom colour of your choice. Robust square balusters, an extra top rail and high quality cast aluminium components, makes this fencing strong and ready for years of work.