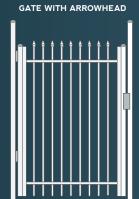

## CONTEMPORARY GATES

STANDARD GATE

Standard gates manufactured to match the Contemporary fence range. Arrowhead gates custom made to order.