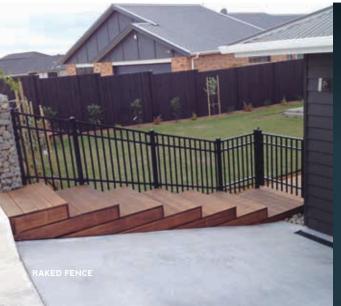

#### **RAKED FENCE**

Only available in 1200mm high panels, 500mm rise over 2400mm width (maximum) = 12°adjustment (maximum)