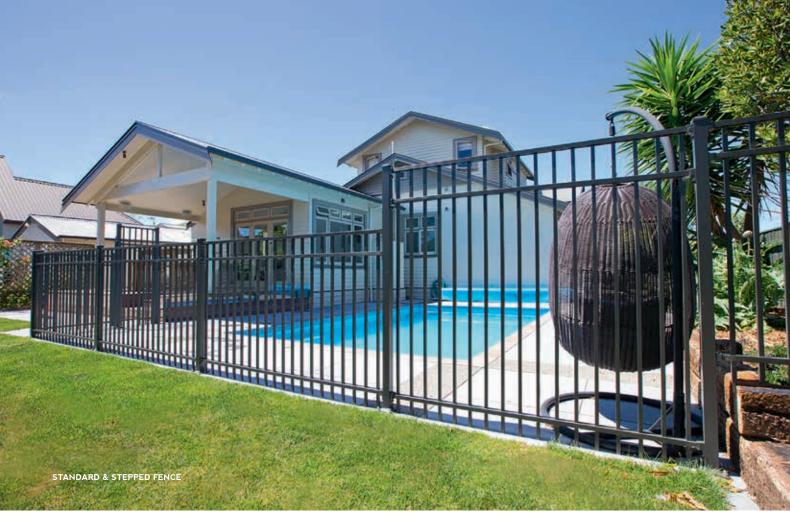

#### STANDARD STRAIGHT FENCE

Available in a choice of 4 popular heights, with options for arrowheads or matching gates.

#### STEPPED FENCE

Panels can be stepped to match slope. Higher panels may be needed to comply with pool fencing regulations.